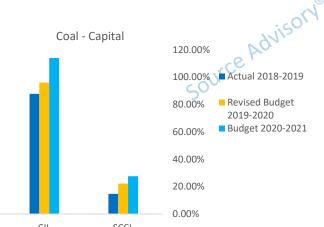

|        | Coal                           | Revised Budget 2019-<br>Actual 2018-2019 2020 Budget 2020-2021 |                   |         |          |          |          |
|--------|--------------------------------|----------------------------------------------------------------|-------------------|---------|----------|----------|----------|
|        |                                | Revenue                                                        | Capital           | Revenue | Capital  | Revenue  | Capital  |
|        | stablishment Exp.              | 33.00                                                          | -                 | 39.15   | -        | 40.28    | -        |
| ULC R& | \$D                            | 24.27                                                          | . i\ <del>9</del> | 22.00   | -        | 25.00    | -        |
| Co Co  | ons.,Saf.,Infra. Dvpt.*        | 182.40                                                         | VQ2               | 94.50   | -        | 94.98    | -        |
| Exp    | ploration                      | 447.65 🕑                                                       | -                 | 755.05  | -        | 700.00   | -        |
| Per    | ension Scheme                  | 21.02                                                          | -                 | 22.90   | -        | 22.35    | 0        |
| Lb.    | ., Emp., Skill dvpt.**         | 21.02                                                          | -                 | 22.90   | -        | 22.35    | N        |
| Eco    | co.Serv.***                    | 687.32                                                         | -                 | 823.55  | -        | 778.26 🧲 | 0''      |
| Inv    | vestment in Public Enterprises |                                                                |                   |         |          | ~91,.    |          |
| NC     | CL                             | -                                                              | 7,208.16          | -       | 8,271.00 | er-      | 6,667.00 |
| CIL    | L                              | -                                                              | 7,311.46          | -       | 8,000.00 | <u> </u> | 9,500.00 |
| sc     | CCL                            | -                                                              | 1,229.69          | -       | 1,850.00 | -        | 2,300.00 |