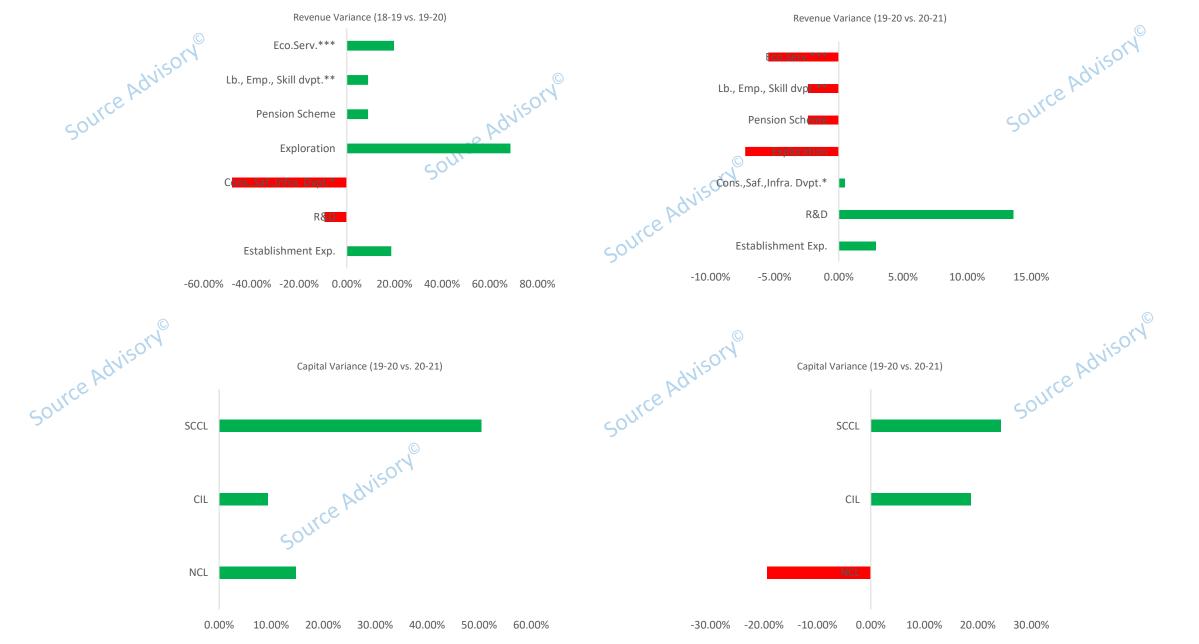

|        | Coal                           | Revised Budget 2019-<br>Actual 2018-2019 2020 Budget 2020-2021 |                   |         |          |          |          |
|--------|--------------------------------|----------------------------------------------------------------|-------------------|---------|----------|----------|----------|
|        |                                | Revenue                                                        | Capital           | Revenue | Capital  | Revenue  | Capital  |
|        | stablishment Exp.              | 33.00                                                          | -                 | 39.15   | -        | 40.28    | -        |
| ULC R& | \$D                            | 24.27                                                          | . i\ <del>9</del> | 22.00   | -        | 25.00    | -        |
| Co Co  | ons.,Saf.,Infra. Dvpt.*        | 182.40                                                         | VQ2               | 94.50   | -        | 94.98    | -        |
| Exp    | ploration                      | 447.65 🕑                                                       | -                 | 755.05  | -        | 700.00   | -        |
| Per    | ension Scheme                  | 21.02                                                          | -                 | 22.90   | -        | 22.35    | 0        |
| Lb.    | ., Emp., Skill dvpt.**         | 21.02                                                          | -                 | 22.90   | -        | 22.35    | N        |
| Eco    | co.Serv.***                    | 687.32                                                         | -                 | 823.55  | -        | 778.26 🧲 | 0''      |
| Inv    | vestment in Public Enterprises |                                                                |                   |         |          | ~91,.    |          |
| NC     | CL                             | -                                                              | 7,208.16          | -       | 8,271.00 | er-      | 6,667.00 |
| CIL    | L                              | -                                                              | 7,311.46          | -       | 8,000.00 | <u> </u> | 9,500.00 |
| sc     | CCL                            | -                                                              | 1,229.69          | -       | 1,850.00 | -        | 2,300.00 |

| Variance in Revenue |               |  |
|---------------------|---------------|--|
| 18-19 v 19-20       | 19-20 v 20-21 |  |
| 18.64%              | 2.89%         |  |
| -9.35%              | 13.64%        |  |
| -48.19%             | 0.51%         |  |
| 68.67%              | -7.29%        |  |
| 8.94%               | -2.40%        |  |
| 8.94%               | -2.40%        |  |
| 19.82%              | -5.50%        |  |
|                     |               |  |
| 0.00%               | 0.00%         |  |
| 0.00%               | 0.00%         |  |
| 0.00%               | 0.00%         |  |