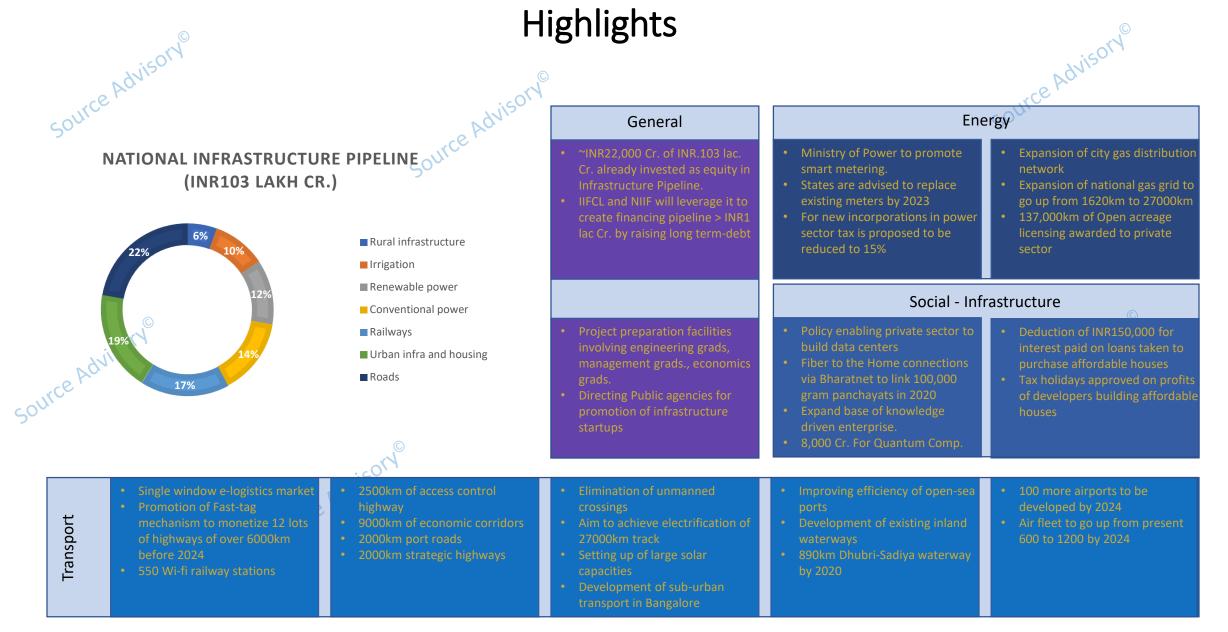

## Infrastructure Vision 2025

source Advisorve

Source Advisory®

| 24x7 Power Through renewables                                            | PMAY leading to no slums                                       | Households to have<br>24x7 water supply and<br>most waste water to be<br>recycled                         |
|--------------------------------------------------------------------------|----------------------------------------------------------------|-----------------------------------------------------------------------------------------------------------|
| Cleaner transportation fuels                                             | Construction of disaster<br>resilient public<br>infrastructure | Increase irrigation to<br>83%, Increase in farm<br>storage, processing and<br>marketing<br>infrastructure |
| Roads to the remotest<br>areas                                           | Air connectivity to all<br>Tier II and most tier III<br>cities | Superior Healthcare<br>facilities with electronic<br>health records                                       |
| Rail networks with<br>inter-modal<br>connectivity to remote<br>locations | Port development to<br>cut logistic costs                      | World class education<br>and research<br>infrastructure                                                   |