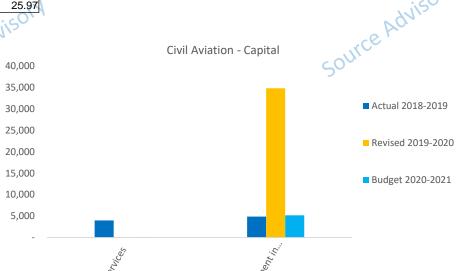

Enlighten business

| (In INR Ci | ۲.) |
|------------|-----|
|------------|-----|

| Civil Aviation                   | Actual 2 | 018-2019 | Revised 2 | 2019-2020 | Budget 2 | 020-2021 |
|----------------------------------|----------|----------|-----------|-----------|----------|----------|
|                                  | Revenue  | Capital  | Revenue   | Capital   | Revenue  | Capital  |
| Establishment Exp.               | 260.35   | 0.87     | 319.31    | 24.99     | 274.51   | 25.95    |
| AIL. Turnaround Plan             | -        | 3,975.00 | 10/2      | 0.01      | -        | 0.01     |
| Public Sector Undertakings       | 73.31    |          | 0.01      | 0.01      | 0.01     | 0.01     |
| Economic Services                | 5,623.13 | 3,975.87 | 3,674.99  | 25.01     | 3,771.74 | 25.97    |
| Investment in Public Enterprises | 3,975.00 | 4,883.40 | 0.02      | 34,816.55 | 0.02     | 5,190.45 |
| Reg. Con. Scheme                 | 403.99   | OU, .    | 451.51    | -         | 465.17   | -        |
| 2x New Aircrafts                 | 3,549.50 |          | 272.35    | -         | 810.23   | -012     |
| AIAHCo.(SPV)                     | 1,300.00 |          | 2,600.00  | -         | 2,205.00 | 44150 -  |
| Air Disp./ Air Amb.              | -        |          | 0.01      | -         | 0.01     | 'O' .    |
| Golf Carts for Sc. Citz.         | 0.98     |          | - ا       | -         | 1 90y.   | -        |
| Udaan Acc. & Avtn. Univ.         | 35.00    |          | 17.80     |           | 7.33     | -        |
| Regulatory Authority             | -        |          | 14.00     | -         | 9.48     | _        |

| Gross      | 5,624.33 | 3,975.87 | 3,674.99 | 25.01 | 3,771.74 | 25.97 |
|------------|----------|----------|----------|-------|----------|-------|
|            |          | -        | -        | -     | -        | -     |
| Recoveries | (1.20)   |          |          |       |          |       |
| Receipts   | _        | -        | =        | -     | -        | - (   |
| Net        | 5,623.13 | 3,975.87 | 3,674.99 | 25.01 | 3,771.74 | 25.97 |