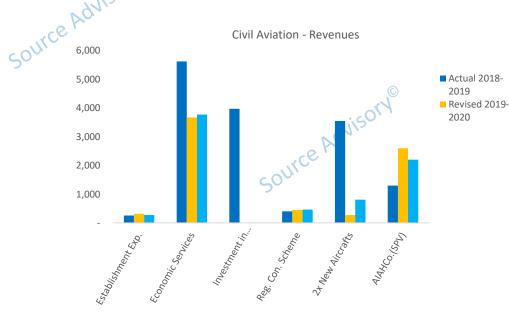

Enlighten business

| (In INR Ci | ۲.) |
|------------|-----|
|------------|-----|

| Civil Aviation                   | Actual 2 | 018-2019 | Revised 2 | 2019-2020 | Budget 2 | 020-2021 |
|----------------------------------|----------|----------|-----------|-----------|----------|----------|
|                                  | Revenue  | Capital  | Revenue   | Capital   | Revenue  | Capital  |
| Establishment Exp.               | 260.35   | 0.87     | 319.31    | 24.99     | 274.51   | 25.95    |
| AIL. Turnaround Plan             | -        | 3,975.00 | 10/2      | 0.01      | -        | 0.01     |
| Public Sector Undertakings       | 73.31    |          | 0.01      | 0.01      | 0.01     | 0.01     |
| Economic Services                | 5,623.13 | 3,975.87 | 3,674.99  | 25.01     | 3,771.74 | 25.97    |
| Investment in Public Enterprises | 3,975.00 | 4,883.40 | 0.02      | 34,816.55 | 0.02     | 5,190.45 |
| Reg. Con. Scheme                 | 403.99   | OU, .    | 451.51    | -         | 465.17   | -        |
| 2x New Aircrafts                 | 3,549.50 |          | 272.35    | -         | 810.23   | -012     |
| AIAHCo.(SPV)                     | 1,300.00 |          | 2,600.00  | -         | 2,205.00 | 44150 -  |
| Air Disp./ Air Amb.              | -        |          | 0.01      | -         | 0.01     | 'O' .    |
| Golf Carts for Sc. Citz.         | 0.98     |          | - ا       | -         | 1 90y.   | -        |
| Udaan Acc. & Avtn. Univ.         | 35.00    |          | 17.80     |           | 7.33     | -        |
| Regulatory Authority             | -        |          | 14.00     | -         | 9.48     | _        |

| Gross      | 5,624.33 | 3,975.87 | 3,674.99 | 25.01 | 3,771.74 | 25.97 |
|------------|----------|----------|----------|-------|----------|-------|
|            |          | -        | -        | -     | -        | -     |
| Recoveries | (1.20)   |          |          |       |          |       |
| Receipts   | _        | -        | =        | -     | -        | - (   |
| Net        | 5,623.13 | 3,975.87 | 3,674.99 | 25.01 | 3,771.74 | 25.97 |