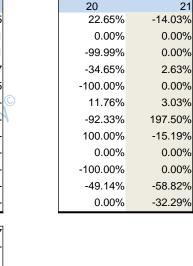

Variance in Revenue

19-20 v 20-

18-19 v 19-

| Variance    | in Capital  |
|-------------|-------------|
| 18-19 v 19- | 19-20 v 20- |
| 20          | 21          |
| 2772.41%    | 3.84%       |
| -100.00%    | 0.00%       |
| 0.00%       | 0.00%       |
| -99.37%     | 3.84%       |
| 612.96%     | -85.09%     |
| 0.00%       | 0.00%       |
| 0.00%       | 0.00%       |
| 0.00%       | 0.00%       |
| 0.00%       | 0.00%       |
| 0.00%       | 0.00%       |
| 0.00%       | 0.00%       |
| 0.00%       | 0.00%       |