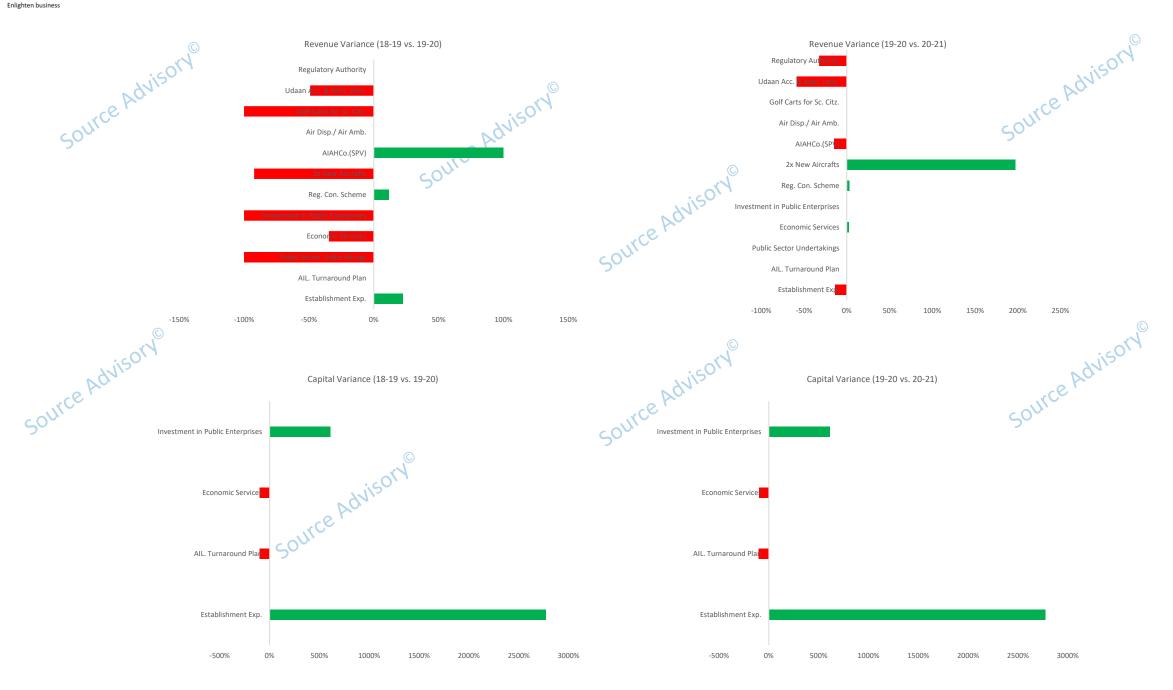

Variance in Revenue

19-20 v 20-

18-19 v 19-

| Variance    | in Capital  |
|-------------|-------------|
| 18-19 v 19- | 19-20 v 20- |
| 20          | 21          |
| 2772.41%    | 3.84%       |
| -100.00%    | 0.00%       |
| 0.00%       | 0.00%       |
| -99.37%     | 3.84%       |
| 612.96%     | -85.09%     |
| 0.00%       | 0.00%       |
| 0.00%       | 0.00%       |
| 0.00%       | 0.00%       |
| 0.00%       | 0.00%       |
| 0.00%       | 0.00%       |
| 0.00%       | 0.00%       |
| 0.00%       | 0.00%       |